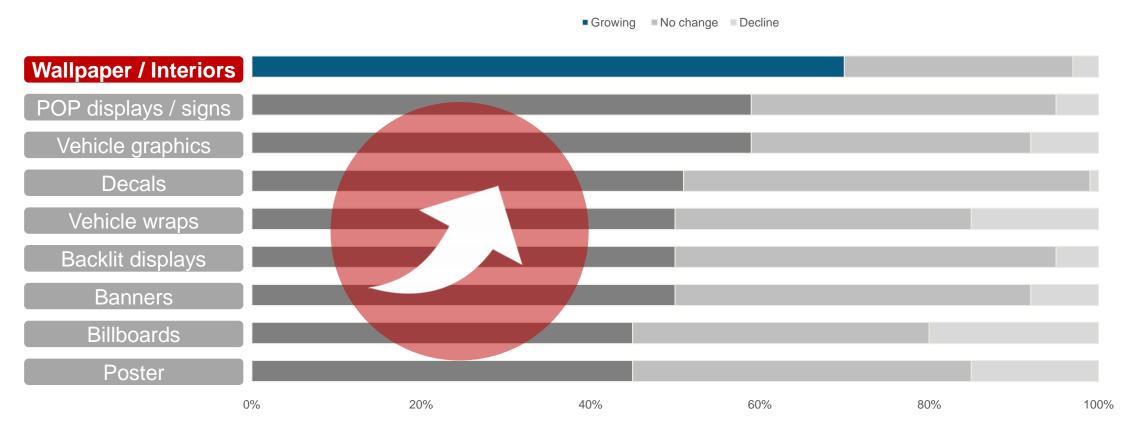

#### Demand for interior decoration are increasing

Source: 2019 Wide Format Application Opportunities, Info Trend / Keypoint 2019

В

Diversification of work styles

Spending more time at home

Applications that will increase interest in interior decoration