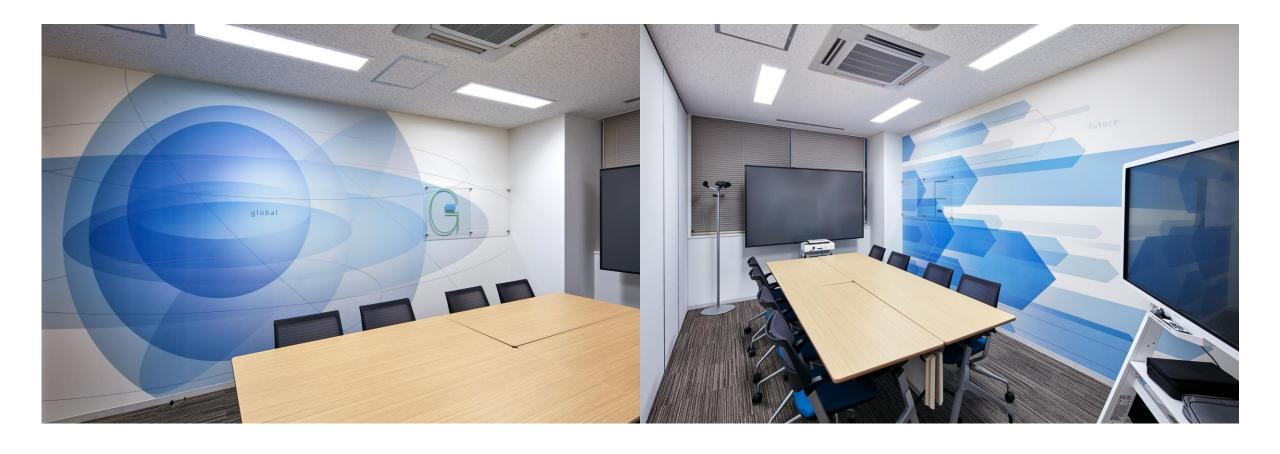

## By unifying the colors, the rooms have a sense of unity. Reception room at RICOH Head Office