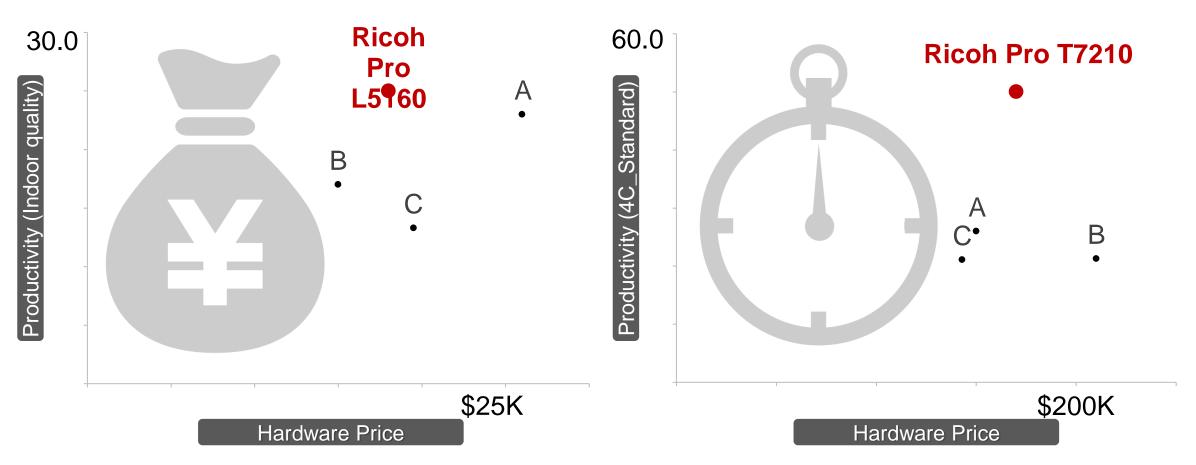

RICOH Pro T7210









#### Demand for interior decoration are increasing



Source: 2019 Wide Format Application Opportunities, Info Trend / Keypoint 2019

В





Diversification of work styles





Spending more time at home



Applications that will increase interest in interior decoration





#### Wall paper / Fabric board



#### Painting / Wall / Tabletop







#### Easy 2 Step

Step 2. Attach to a frame













#### A simple room become stylish



## Color Consistency

Productivity



Safety



#### **RICOH Pro Series**



**Roll to Roll Printer** 

**RICOH Pro L5100 Series** 



**Flatbed Printer** 

**RICOH Pro T7210 / TF6250** 



High Productivity & High Cost Performance



#### **RICOH Pro Series**



#### **Industry-leading High Productivity&High Cost Performance**





#### **ColorGATE**



#### **CONSISTENT COLOR**

**ACCURATE COLOR** 

**COLOR COMPOSITION** 









#### Case Study 2



## By unifying the colors, the rooms have a sense of unity. Reception room at RICOH Head Office







# Let's create an enjoyable lifestyle with your ideas and Ricoh's wide-format printers!













zjc\_ricoh\_industrial\_printer@jp.ricoh.com

## RICOH imagine. change.