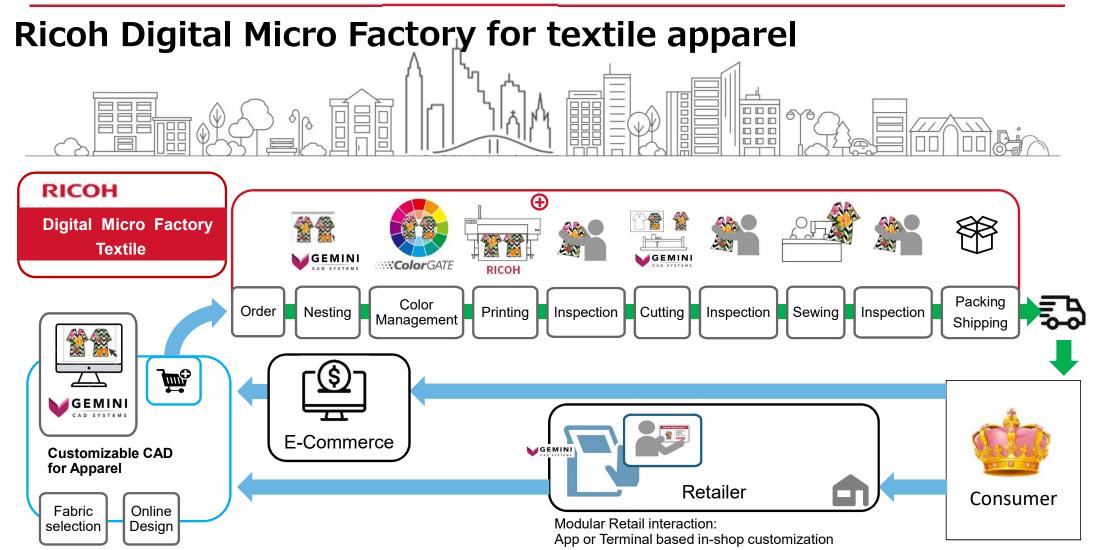

# Case of Textile

#### **RICOH Digital Micro Factory** printer & solution for textile

- -Water based pigment ink and sticky belt
- -End to end solution with e-commerce
- -Cover apparel production process