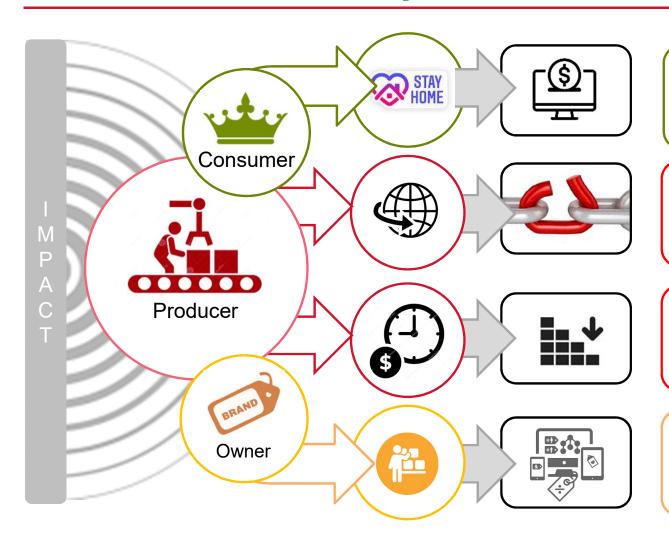

# Future trend for post Covid19 era

Stay at home pushes e-Commerce

Off-shore model changes to re-shoring and automation

Cost & time put inventory under biggest pressure

Merchandizing gets huge potential by going digital

# To react to this change

• Online shopping, sizing, personalization

• Ethic & Environment compliance

• Shortest possible delivery time

Online customization

Eco-friendly & traceable chain

De-Centralized manufacturing

Low to ZERO inventory

• Effectiveness in small lot production

On-demand delivery

• Made to order & flexibility

Digital manufacturing

Near- & Re-shoring

Short and flexible turn-around time

• Update Customer-In-Store experience

• Flexible product portfolio

✓ • Speed-up Online business

Offering in customizing

Offering Integrated value-chain