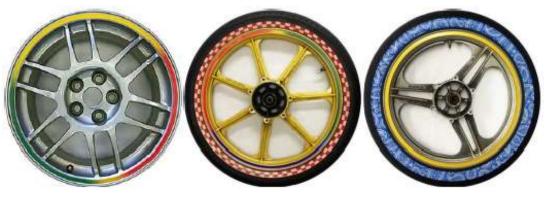

## **~**Original tire only for you in the world**~**

Printable size

Tire thickness: 140~350mm

- for Passenger car: 330mm (inner) ~ 850mm (outer)

- for Truck: 600mm(inner) ~ 1,090mm(outer)

• Ink: K,C,M,Y,Wh,Pr

Printing time: 5~10 min.

**Printable on Wheel edge (\*Option)** 