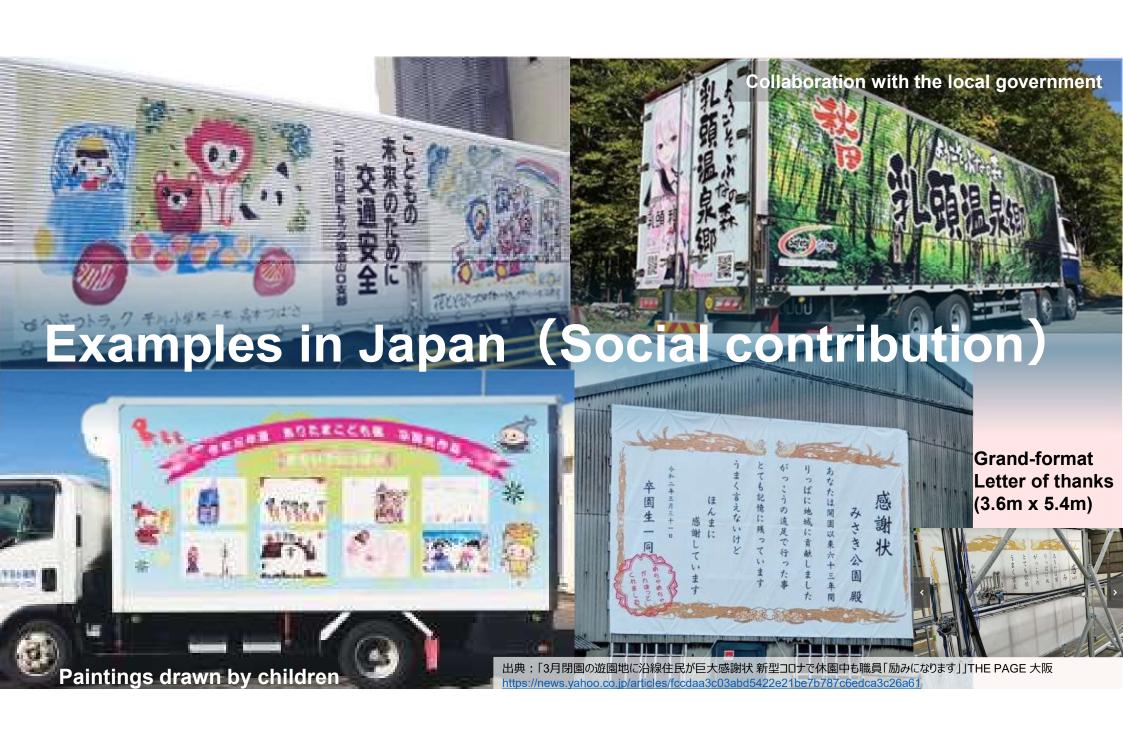

## **Innovative Fleet Graphics**

#### <Advantage against wrapping film>

1. Easy process

2. Low running cost