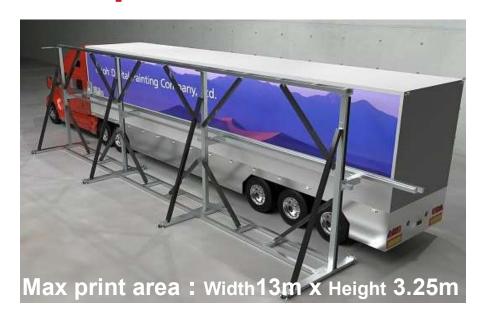

### 3-1. Product: Vehicle Art Robo (VAR)

#### **Curved & uneven surface tracing**

VAR's print head (Z-axis) moves in accordance with the measured body surface data, trace the shape of the vehicle body and maintains the distance between the print head and the surface.