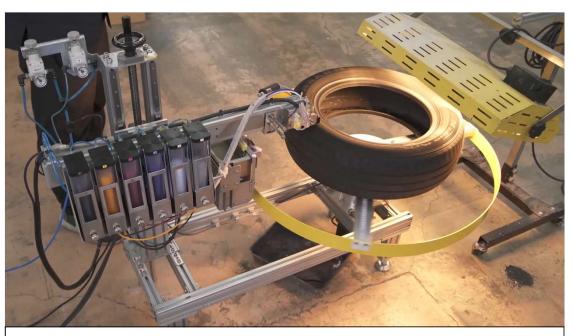

## **~**Original tire only for you in the world**~**

Printable size

Tire thickness: 140~350mm

- for Passenger car: 330mm (inner) ~ 850mm (outer)

- for Truck: 600mm(inner) ~ 1,090mm(outer)

• Ink: K,C,M,Y,Wh,Pr

Printing time: 5~10 min.

**Printable on Wheel edge (\*Option)** 