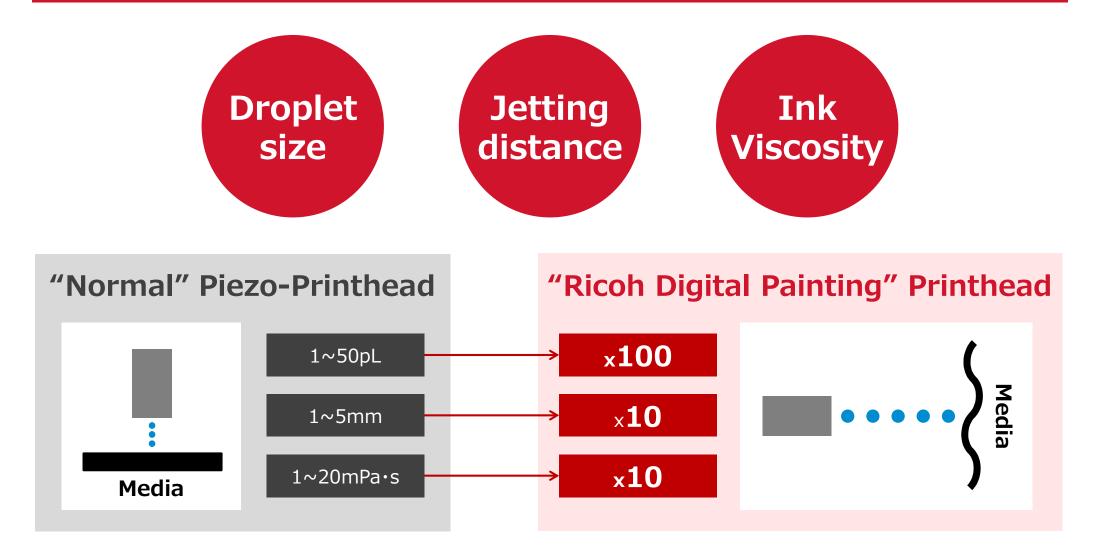

ess department,

Wide Format Printing Business Center,

**IP Business Group** 

RICOH Company, Ltd.

& Ricoh Digital Painting Company, Ltd.



#### **Table of Contents**



- 1. The value of RICOH "Digital Painting"
- 2. Three features of the unique printhead
- 3. Product
  - 3-1. Vehicle Art Robo(VAR)
  - 3-2. Tire printer
- 4. New applications
  - 4-1. Airplane
  - 4-2. Building/Exterior



### 1. The value of Ricoh "Digital Painting"



July, 1983

Establishment of "LAC"

•

Oct. 2018

Acquired by RICOH

Aug.2019

Name change "LAC" to "Ricoh Digital Painting"

#### **Unique Inkjet-painting technology**

Reduce the burden on workers and the environment

Safe, Secure and comfortable society

"Analog painting" to

"Digital Painting"









## 2. Three features of our unique printhead







### 3-1. Product: Vehicle Art Robo (VAR)



## **Innovative Fleet Graphics**







#### <Advantage against wrapping film>



1. Easy process



2. Low running cost



### 3-1. Product: Vehicle Art Robo (VAR)





#### **Curved & uneven surface tracing**

VAR's print head (Z-axis) moves in accordance with the measured body surface data, trace the shape of the vehicle body and maintains the distance between the print head and the surface.

#### Re-printable

The painted graphics are possible to wipe off with solvent and repainted at multiple times on the same surface. Or you can use white for over-printing.





## **~**Original tire only for you in the world**~**



Printable size

Tire thickness: 140~350mm

- for Passenger car: 330mm (inner) ~ 850mm (outer)

- for Truck: 600mm(inner)