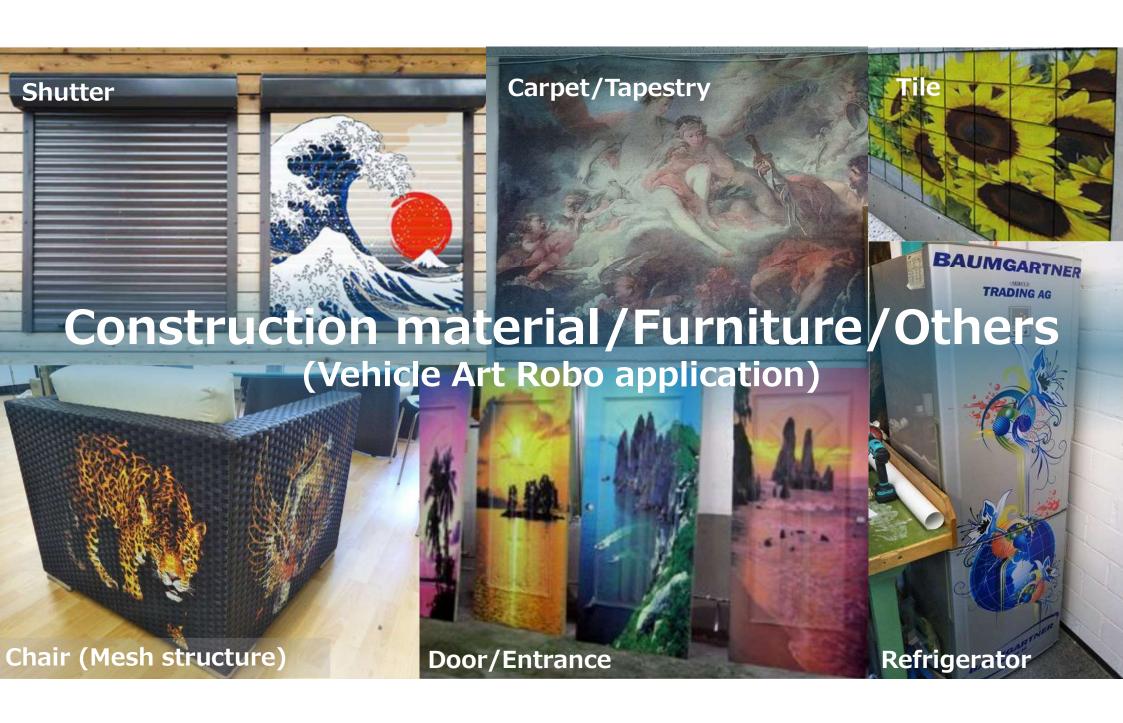

### 3-1. Product: Vehicle Art Robo (VAR)

## **Innovative Fleet Graphics**

#### <Advantage against wrapping film>

1. Easy process

2. Low running cost